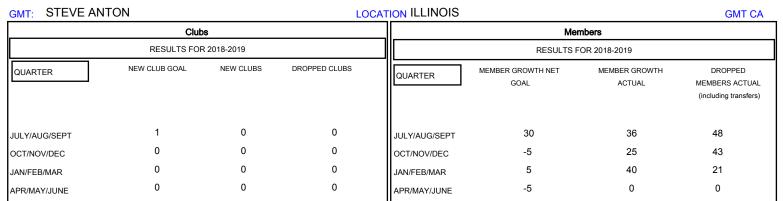

## MONTHLY MEMBERSHIP PROGRESS REPORT

District 1 M

Results as of: 03/31/2019

| DROPPED CLUBS: 0  DROPPED MEMBERS |         | 40 CLUBS OF 60 ADDED 1 OR MORE NEW MEMBERS | GENDER DISTRIBUTION  MALE 1,289 (81.27%)  FEMALE 297 (18.73%)  Women Percentage Fiscal Year Goal: 10% |     |
|-----------------------------------|---------|--------------------------------------------|-------------------------------------------------------------------------------------------------------|-----|
| DECEASED                          | 29      | CLICK HERE FOR CUMULATIVE MEMBERSHIP DATA  | TOTAL FAMILY UNIT MEMBERS                                                                             | 191 |
| CLUB CANCELLED OTHER              | 0<br>83 |                                            | FAMILY MEMBERS PAYING HALF DUES                                                                       | 97  |
| TOTAL                             | 112     |                                            | DUES                                                                                                  |     |