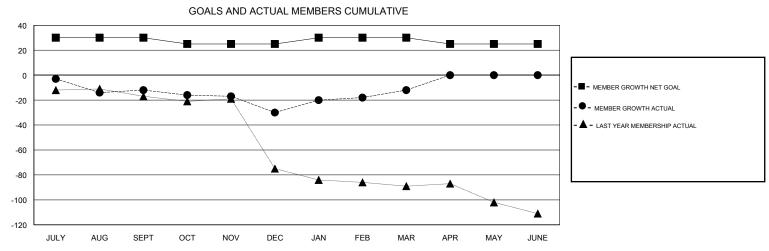

## MONTHLY MEMBERSHIP PROGRESS REPORT

District 1 M

Results as of: 03/31/2019

| DROPPED CLUBS: 0  DROPPED MEMBERS |         | 40 CLUBS OF 60 ADDED 1 OR MORE NEW MEMBERS | GENDER DISTRIBUTION  MALE 1,289 (81.27%)  FEMALE 297 (18.73%)  Women Percentage Fiscal Year Goal: 10% |     |
|-----------------------------------|---------|--------------------------------------------|-------------------------------------------------------------------------------------------------------|-----|
| DECEASED                          | 29      | CLICK HERE FOR CUMULATIVE MEMBERSHIP DATA  | TOTAL FAMILY UNIT MEMBERS                                                                             | 191 |
| CLUB CANCELLED OTHER              | 0<br>83 |                                            | FAMILY MEMBERS PAYING HALF DUES                                                                       | 97  |
| TOTAL                             | 112     |                                            | DUES                                                                                                  |     |